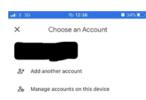

#### 5) select get started

6) When prompted select add another account

7) Next, type in your school email and password (using the next button)