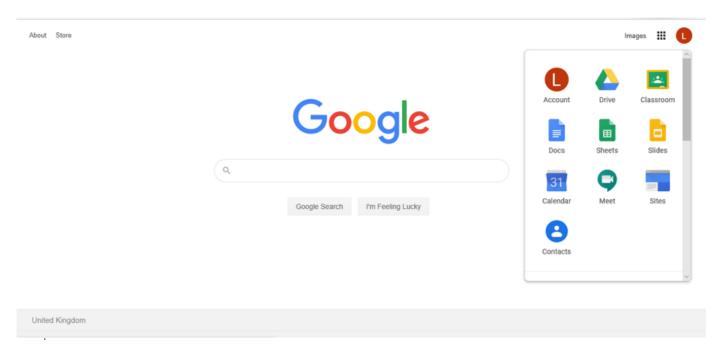

5) Once you have logged in you can find google classroom by going to the waffle icon (grid or squares) at the top right.

| I | Account | Drive  | Classroom |
|---|---------|--------|-----------|
|   | Docs    | Sheets | Slīdes    |