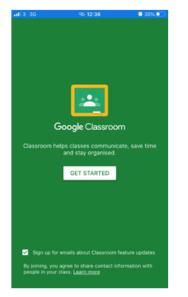

#### 5) select get started

6) When prompted select add another account

7) Next, type in your school email and password (using the next button)