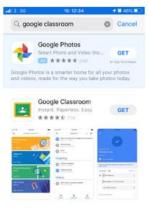

## Downloading Google Classroom App for Tablet (iPad/Android)

- 1) Go to app store on device
- 2) Search for Google Classroom

- 3) Download Google Classroom
- 4) Open app