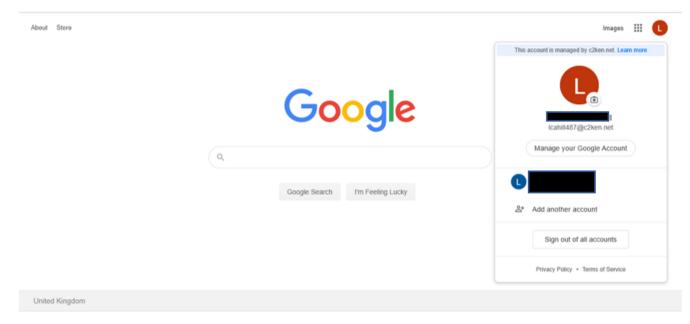

# Web Browser/Internet Explorer

- 1) In your internet/web browser, go to google.co.uk
- 2) Go to the top right in your browser window and select the circular icon (mine has an L)
- 3) Select 'add another account'
- You will be brought through to step 7 (<u>Downloading Google Classroom App for Tablet</u> (<u>iPad/Android)</u>. Follow this step.