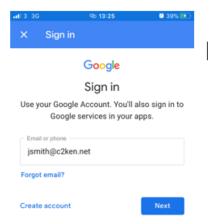

#### 5) select get started

6) When prompted select add another account

7) Next, type in your school email and password (using the next button)

### Example John Smith

## Email: jsmith@c2ken.net

8) In addition to the google classroom app, you will also need to download Google Docs, Sheets, Slides and Google drive. These are available to download for free in the app store.